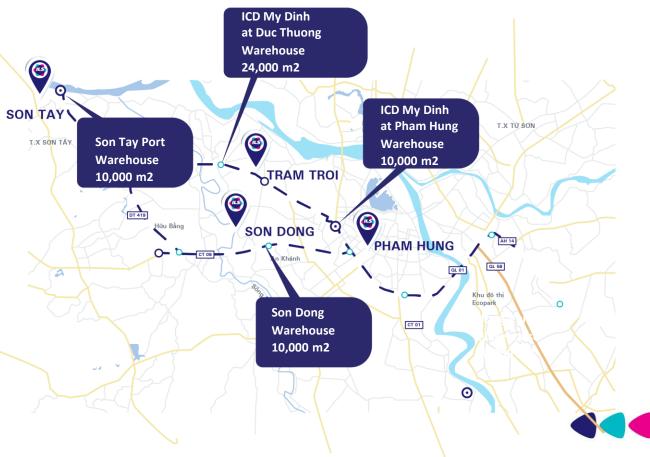

#### **HEADQUARTERS**

- ICD My Dinh, no 17 Pham Hung road, My Dinh ward 2, Nam Tu Liem district, Hanoi, Vietnam
- Tel: +84-24 7308 6004
- Email: contact@ils.com.vn
- Website: <u>http://ils.com.vn</u>

## 4. MEMBERS OF ILS

Interserco My Dinh Joint Stock Company (ILSI) Pham Hung road, My Dinh 2 ward, Nam Tu Liem district, Hanoi

Son Tay Port Joint Stock Company (ILSW) Le Loi street, Le Loi ward, Son Tay town, Hanoi

#### ILS manages and operates 02 river ports:

- Hong Van Port: Area of 10 hectares, length of 500m of water surface with standard warehousing system and modern loading and unloading equipment, is a point of inland customs clearance for goods that are containers from Hai Phong seaports, Quang Ninh to Hanoi and vice versa.

- Son Tay Port: An area of 5ha is a focal place for gathering and transshipment of goods as construction materials for the needs of expansion and urban construction west of Hanoi, connecting with Viet Tri port on the Hai Phong -Hanoi - Viet Tri - Lao Cai corridor. ILS provides inland warterway transport services with barges and small vessels that are suitable for types of goods such as agricultural products, fruits or heavyvolume cargo such as cement, stone powder, sand, brick, concrete columns, clay, equipment, iron and steel, manganese and dust coal,...

## ICD My Dinh at Duc Thuong

- Location: Duc Thuong Commune, Hoai Duc districst, Hanoi
- Total Area: 18ha
- Capacity: 200,000 TEU
- Total Investment: VND 1,700 billion

## Son Tay Port – Phase 2

- Location: Le Loi ward, Son Tay district
- Total Area: 17ha (after 2030)
- Capacity: 2.5 million tons/year
- Total Investment: VND 375 billion