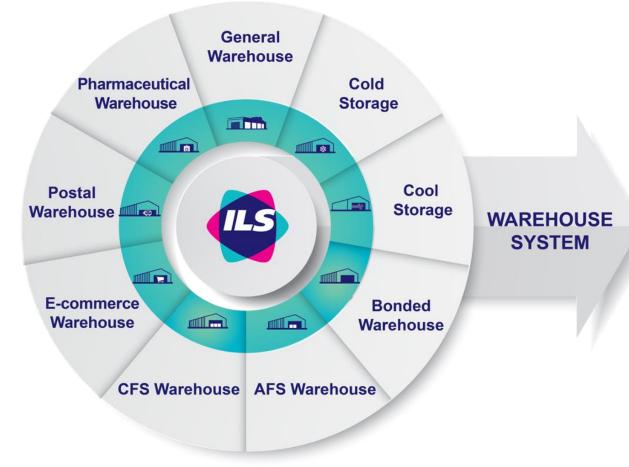

#### **1.1 WAREHOUSE AND YARD SYSTEMS**

ILS owns a system of warehouses and yards over 150,000m2, concentrated in convenient gateway locations, easily rotating connections to distribution locations in and out of Hanoi.

With a diverse warehouse system, customers can be proactive in choosing the right type of warehouse depending on their demands such as: centralized location for collection, delivery of goods, waiting/ import and export warehouses.

#### ILS's warehouse system is certified:

- Certificate of warehouse use rights
- Fire safety assurance certification
- Certificate of food hygiene and safety
- Certificate of ISO 9001:2015
- Ensuring management and storage standards for each specific type of warehouse
- Dual security 2-way, 24/7 control, automation management software.