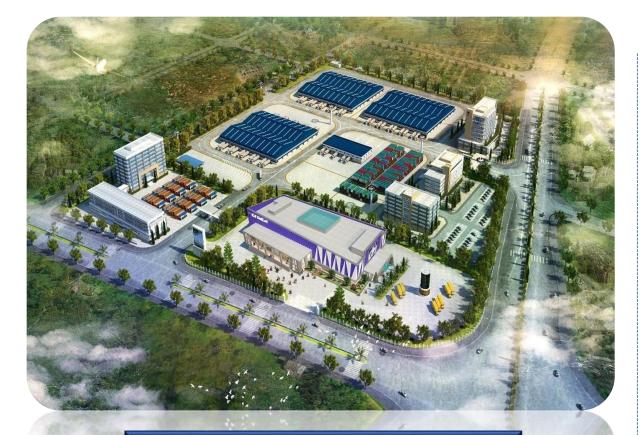

## 1. LOGISTICS & INDUSTRIAL INFRASTRUCTURE INVESTMENT

- Location: Hung Thuan Commune, Trang Bang District, Tay Ninh Province
- Total Area: 260 ha
- Capacity: 3 million tons/years
- Total Investment: VND 3,600 billion
- Investment model: Joint venture