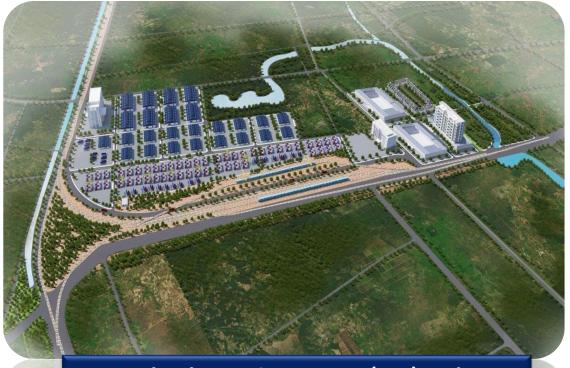

## ICD My Dinh at Duc Thuong

- Location: Duc Thuong Commune, Hoai Duc districst, Hanoi
- Total Area: 18ha
- Capacity: 200,000 TEU
- Total Investment: VND 1,700 billion