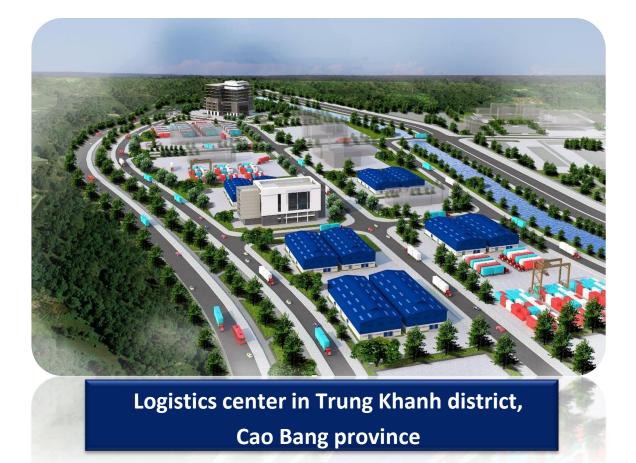

## 1. LOGISTICS & INDUSTRIAL INFRASTRUCTURE INVESTMENT

- Location: Tra Linh district, Cao Bang province
- Total Area: 18.5 ha
- Capacity: 200,000 TEU
- Total Investment: VND 2,000 billion

Inland Container Depot (ICD) and Ancillary logistics services at Van Lam