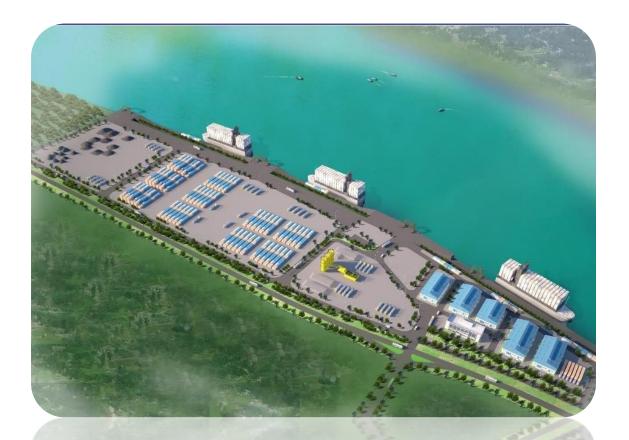

## Son Tay Port – Phase 2

- Location: Le Loi ward, Son Tay district
- Total Area: 17ha (after 2030)
- Capacity: 2.5 million tons/year
- Total Investment: VND 375 billion