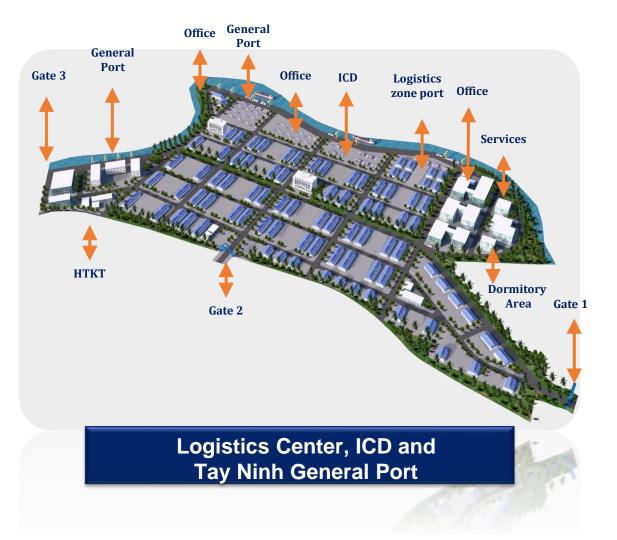

## 1. LOGISTICS & INDUSTRIAL INFRASTRUCTURE INVESTMENT

- Location: Hung Thuan Commune, Trang Bang District, Tay Ninh Province
- Total Area: 260 ha
- Capacity: 3 million tons/years
- Total Investment: VND 3,600 billion
- Investment model: Joint venture